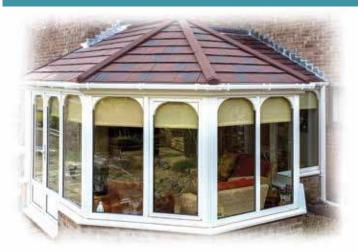

## Suitable for you

The LEKA Warm Room offers a choice of tile or slate options so you can select a colour and style to complement the existing roof o your home for a seamless, beautiful finish.

You can also choose trom Victorian, Edwardian, Gable Ended, Lean To and P Shaped designs to create the style that complements your property.

VICTORIAN

**EDWARDIAN** 

GABLE ENDED

**LEAN TO** 

P SHAPED