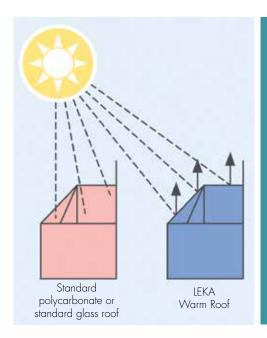

The LEKA Warm Roof offers exceptional thermal qualities which enables your conservatory to stay warm on the coldest winter days and yet feel cool and comfortable during the heat of summer Suitable for new build conservatories and retrofit conservatories, the LEKA Warm Roof adds year-round comfort providing a technically superior conservatory roof option which is evidently practical too.

## The LEKA Roofing Difference

The LEKA Warm Roof has been designed and engineered to offer you so much more. It is a truly lightweight tiled conservatory roof with an overall U-Value of just  $0.15 W/m^2 K$ . This makes the LEKA Warm Roof one of the most lightweight and energy efficient roofs on the market today and offers the perfect balance between energy efficiency and comfortable living.

The roof is engineered and installed in layers offering the ultimate in energy efficiency. Not only will this offer savings on your energy bills, but will help reduce your carbon footprint. You will notice you have a quieter room too, thanks to the improved insulation that the LEKA Warm Roof offers.