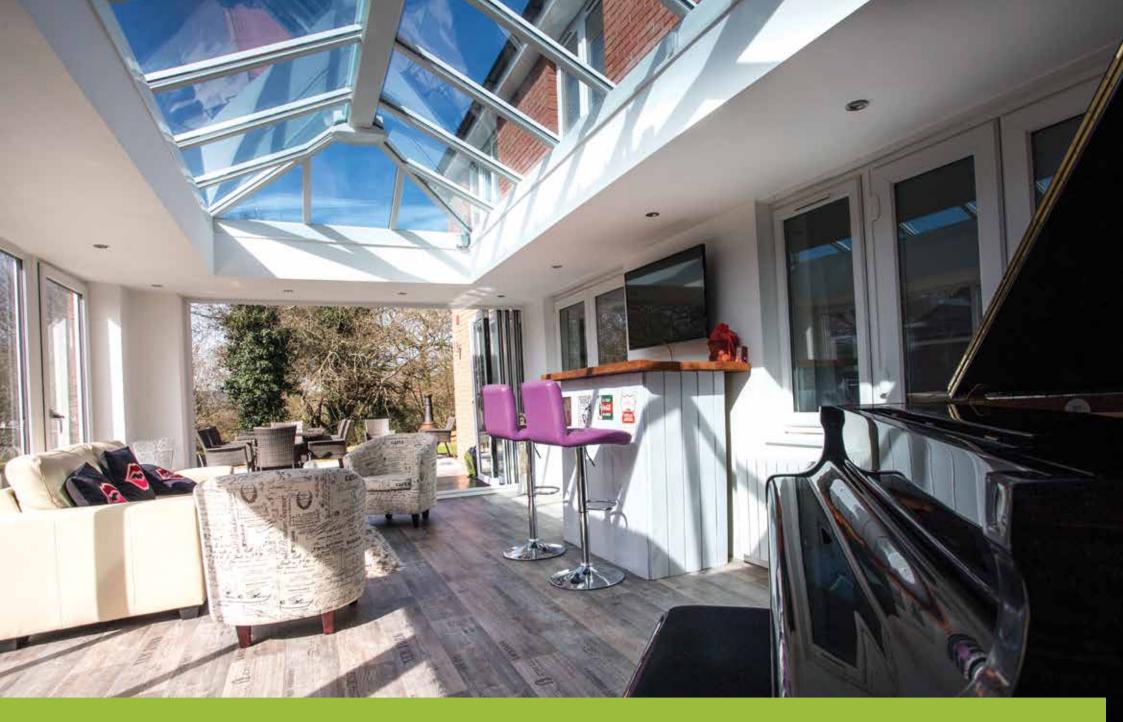

## The LEKA Orangery Roof

For a beautiful and timeless appeal the LEKA Orangery Roof combines traditional features with state-of-the art engineering. With all the manufacturing integrity of the LEKA Warm Roof, the LEKA Orangery Roof offers a stunning lantern skylight to let the light flood into your room for a touch of sophisticated elegance.

nternally the LEKA Orangery Root otters ceiling perimeter lighting tor that pertect tinishing touch.

With a choice of colour and size options available you can be sure the LEKA Orangery Roof wil be the perfect finishing touch to your conservatory.