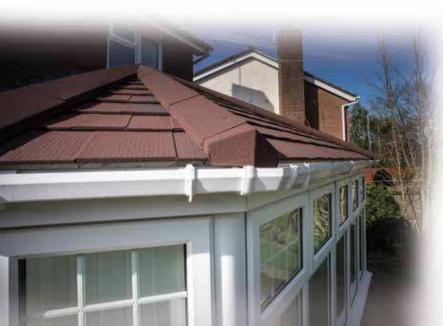

home of lightweight warm conservatory roofs

**LEKA** Living

By fitting a LEKA Warm Roof onto your conservatory you can enjoy your conservatory all year round. What's more, because the roo has the looks of a traditional extension, it will become a seamless addition to your home too.

The LEKA Warm Roof offers exceptional thermal qualities which enables your conservatory to stay warm on the coldest winter days and yet feel cool and comfortable during the heat of summer Suitable for new build conservatories and retrofit conservatories, the LEKA Warm Roof adds year-round comfort providing a technically superior conservatory roof option which is evidently practical too.

## Suitable for you

The LEKA Warm Room offers a choice of tile or slate options so you can select a colour and style to complement the existing roof o your home for a seamless, beautiful finish.

You can also choose trom Victorian, Edwardian, Gable Ended, Lean To and P Shaped designs to create the style that complements your property.