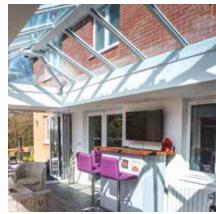

## The LEKA Orangery Roof

For a beautiful and timeless appeal the LEKA Orangery Roof combines traditional features with state-of-the art engineering. With all the manufacturing integrity of the LEKA Warm Roof, the LEKA Orangery Roof offers a stunning lantern skylight to let the light flood into your room for a touch of sophisticated elegance.

nternally the LEKA Orangery Root otters ceiling perimeter lighting tor that pertect tinishing touch.

With a choice of colour and size options available you can be sure the LEKA Orangery Roof wil be the perfect finishing touch to your conservatory.