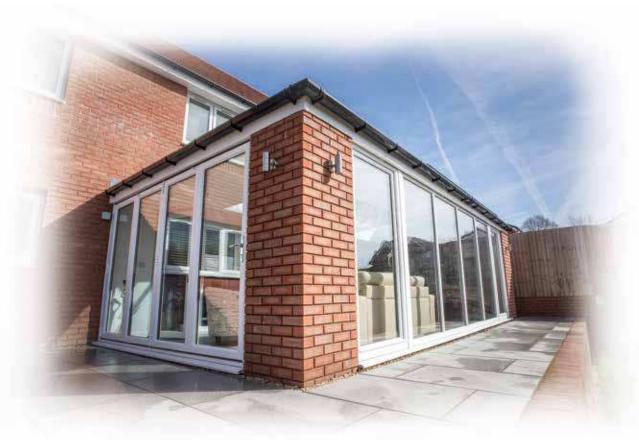

## Suitable for you

The LEKA Warm Room offers a choice of tile or slate options so you can select a colour and style to complement the existing roof o your home for a seamless, beautiful finish.

You can also choose trom Victorian, Edwardian, Gable Ended, Lean To and P Shaped designs to create the style that complements your property.

VICTORIAN

**EDWARDIAN** 

GABLE ENDED

**LEAN TO** 

P SHAPED