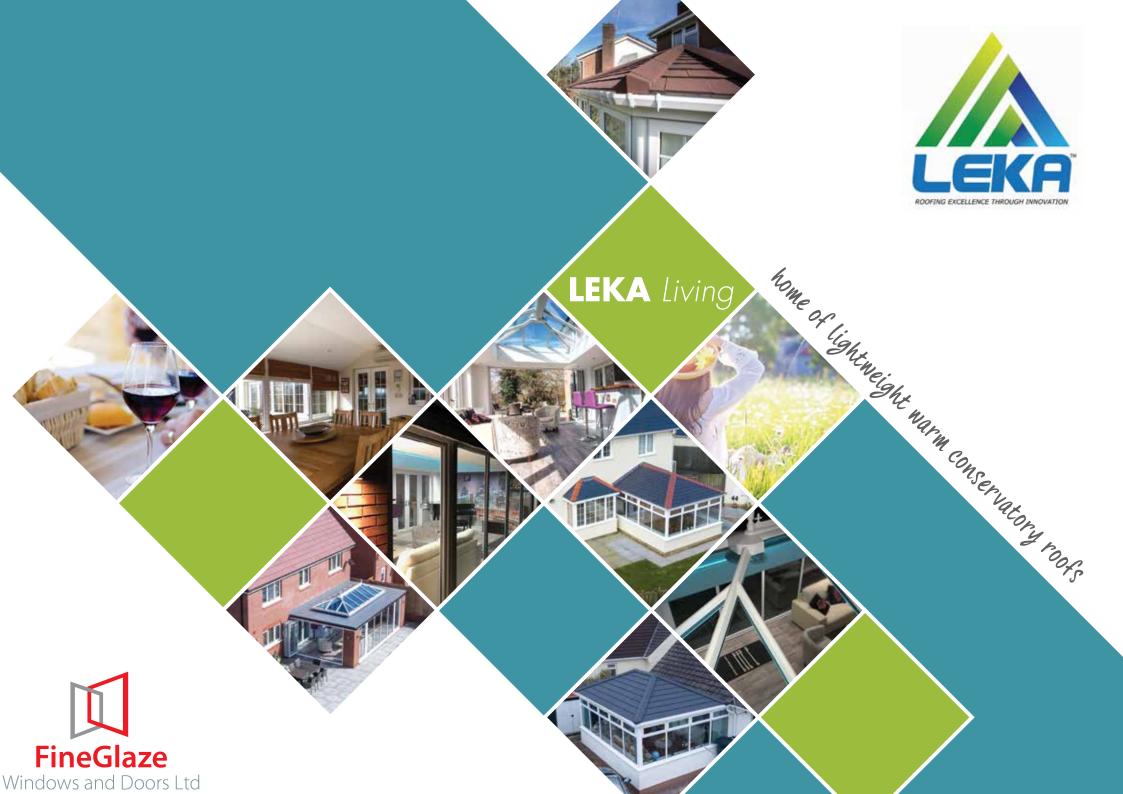

home of lightweight warm conservatory roofs

**LEKA** Living

By fitting a LEKA Warm Roof onto your conservatory you can enjoy your conservatory all year round. What's more, because the roo has the looks of a traditional extension, it will become a seamless addition to your home too.

The LEKA Warm Roof offers exceptional thermal qualities which enables your conservatory to stay warm on the coldest winter days and yet feel cool and comfortable during the heat of summer Suitable for new build conservatories and retrofit conservatories, the LEKA Warm Roof adds year-round comfort providing a technically superior conservatory roof option which is evidently practical too.

## The LEKA Roofing Difference

The LEKA Warm Roof has been designed and engineered to offer you so much more. It is a truly lightweight tiled conservatory roof with an overall U-Value of just  $0.15 W/m^2 K$ . This makes the LEKA Warm Roof one of the most lightweight and energy efficient roofs on the market today and offers the perfect balance between energy efficiency and comfortable living.