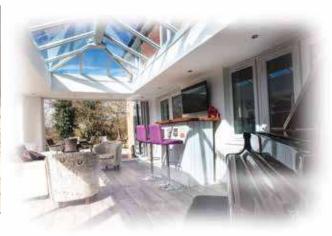

## The LEKA Orangery Roof

For a beautiful and timeless appeal the LEKA Orangery Roof combines traditional features with state-of-the art engineering. With all the manufacturing integrity of the LEKA Warm Roof, the LEKA Orangery Roof offers a stunning lantern skylight to let the light flood into your room for a touch of sophisticated elegance.

nternally the LEKA Orangery Root otters ceiling perimeter lighting tor that pertect tinishing touch.

With a choice of colour and size options available you can be sure the LEKA Orangery Roof wil be the perfect finishing touch to your conservatory.