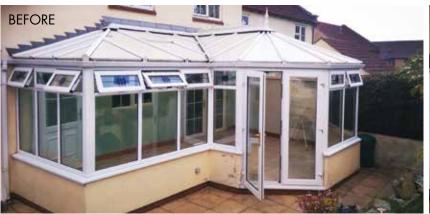

home of lightweight warm conservatory roofs

**LEKA** Living

By fitting a LEKA Warm Roof onto your conservatory you can enjoy your conservatory all year round. What's more, because the roo has the looks of a traditional extension, it will become a seamless addition to your home too.

The LEKA Warm Roof offers exceptional thermal qualities which enables your conservatory to stay warm on the coldest winter days and yet feel cool and comfortable during the heat of summer Suitable for new build conservatories and retrofit conservatories, the LEKA Warm Roof adds year-round comfort providing a technically superior conservatory roof option which is evidently practical too.