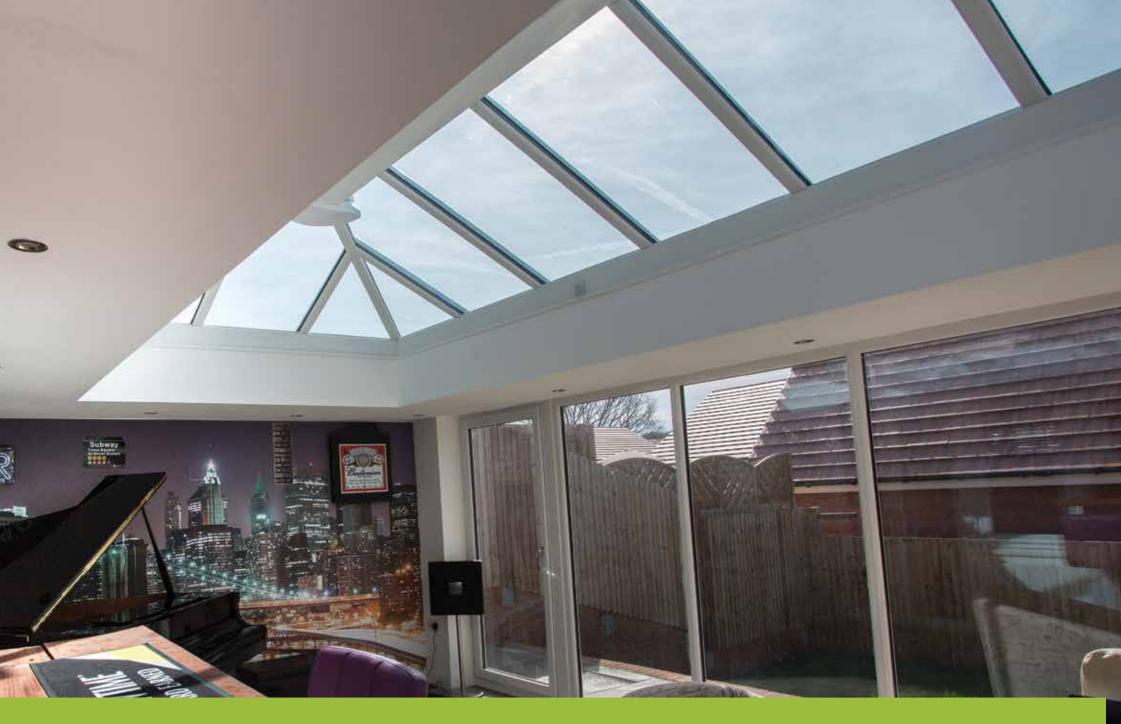

## The LEKA Orangery Roof

For a beautiful and timeless appeal the LEKA Orangery Roof combines traditional features with state-of-the art engineering. With all the manufacturing integrity of the LEKA Warm Roof, the LEKA Orangery Roof offers a stunning lantern skylight to let the light flood into your room for a touch of sophisticated elegance.

nternally the LEKA Orangery Root otters ceiling perimeter lighting tor that pertect tinishing touch.

With a choice of colour and size options available you can be sure the LEKA Orangery Roof wil be the perfect finishing touch to your conservatory.