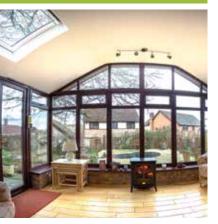

Our LEKA Warm Roof comes with a 40 year warranty and has received Jhai system approval.

The inside of your conservatory roof hasn't been forgotten either The LEKA Warm Roof comes with a traditional plaster finish for a clean, contemporary look. You can add some finishing touches too such as concealed lighting or maybe a VELUX roof window to bring in some additional light.

## The LEKA Orangery Roof

For a beautiful and timeless appeal the LEKA Orangery Roof combines traditional features with state-of-the art engineering. With all the manufacturing integrity of the LEKA Warm Roof, the LEKA Orangery Roof offers a stunning lantern skylight to let the light flood into your room for a touch of sophisticated elegance.

nternally the LEKA Orangery Root otters ceiling perimeter lighting tor that pertect tinishing touch.

With a choice of colour and size options available you can be sure the LEKA Orangery Roof wil be the perfect finishing touch to your conservatory.