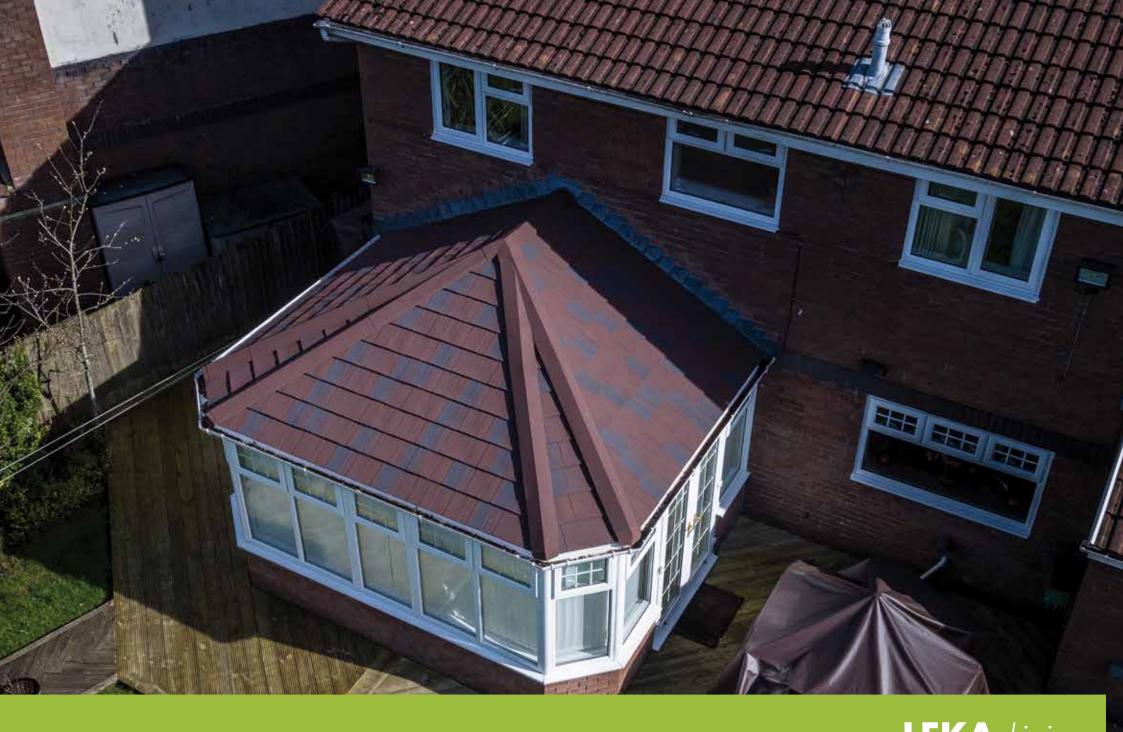

home of lightweight warm conservatory roofs

**LEKA** Living

By fitting a LEKA Warm Roof onto your conservatory you can enjoy your conservatory all year round. What's more, because the roo has the looks of a traditional extension, it will become a seamless addition to your home too.

The LEKA Warm Roof offers exceptional thermal qualities which enables your conservatory to stay warm on the coldest winter days and yet feel cool and comfortable during the heat of summer Suitable for new build conservatories and retrofit conservatories, the LEKA Warm Roof adds year-round comfort providing a technically superior conservatory roof option which is evidently practical too.

## The LEKA Roofing Difference

The LEKA Warm Roof has been designed and engineered to offer you so much more. It is a truly lightweight tiled conservatory roof with an overall U-Value of just  $0.15 W/m^2 K$ . This makes the LEKA Warm Roof one of the most lightweight and energy efficient roofs on the market today and offers the perfect balance between energy efficiency and comfortable living.