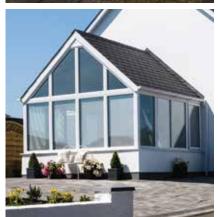

## Suitable for you

The LEKA Warm Room offers a choice of tile or slate options so you can select a colour and style to complement the existing roof o your home for a seamless, beautiful finish.

You can also choose trom Victorian, Edwardian, Gable Ended, Lean To and P Shaped designs to create the style that complements your property.

VICTORIAN

**EDWARDIAN** 

GABLE ENDED

**LEAN TO** 

P SHAPED