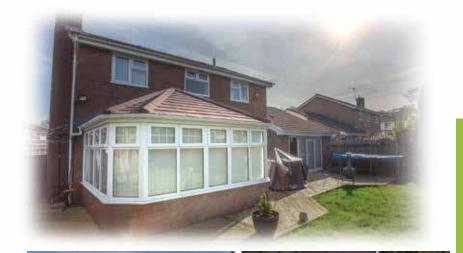

## Suitable for you

The LEKA Warm Room offers a choice of tile or slate options so you can select a colour and style to complement the existing roof o your home for a seamless, beautiful finish.

You can also choose trom Victorian, Edwardian, Gable Ended, Lean To and P Shaped designs to create the style that complements your property.