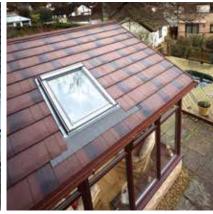

## Suitable for you

The LEKA Warm Room offers a choice of tile or slate options so you can select a colour and style to complement the existing roof o your home for a seamless, beautiful finish.

You can also choose trom Victorian, Edwardian, Gable Ended, Lean To and P Shaped designs to create the style that complements your property.

VICTORIAN

**EDWARDIAN** 

GABLE ENDED

**LEAN TO** 

P SHAPED