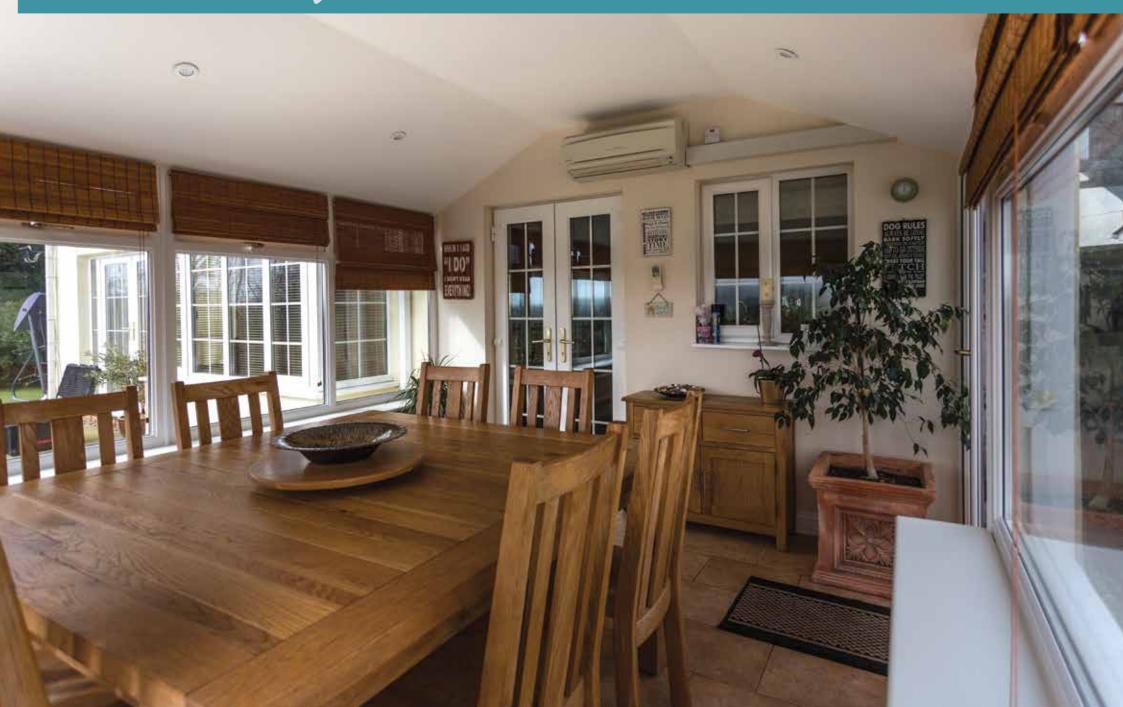

Our LEKA Warm Roof comes with a 40 year warranty and has received Jhai system approval.

The inside of your conservatory roof hasn't been forgotten either The LEKA Warm Roof comes with a traditional plaster finish for a clean, contemporary look. You can add some finishing touches too such as concealed lighting or maybe a VELUX roof window to bring in some additional light.