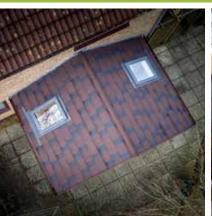

## Suitable for you

The LEKA Warm Room offers a choice of tile or slate options so you can select a colour and style to complement the existing roof o your home for a seamless, beautiful finish.

You can also choose trom Victorian, Edwardian, Gable Ended, Lean To and P Shaped designs to create the style that complements your property.

VICTORIAN

**EDWARDIAN** 

GABLE ENDED

**LEAN TO** 

P SHAPED