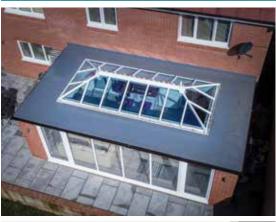

## The LEKA Orangery Roof

For a beautiful and timeless appeal the LEKA Orangery Roof combines traditional features with state-of-the art engineering. With all the manufacturing integrity of the LEKA Warm Roof, the LEKA Orangery Roof offers a stunning lantern skylight to let the light flood into your room for a touch of sophisticated elegance.

nternally the LEKA Orangery Root otters ceiling perimeter lighting tor that pertect tinishing touch.

With a choice of colour and size options available you can be sure the LEKA Orangery Roof wil be the perfect finishing touch to your conservatory.