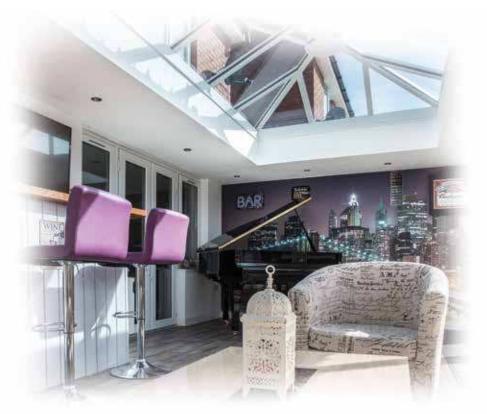

## The LEKA Orangery Roof

For a beautiful and timeless appeal the LEKA Orangery Roof combines traditional features with state-of-the art engineering. With all the manufacturing integrity of the LEKA Warm Roof, the LEKA Orangery Roof offers a stunning lantern skylight to let the light flood into your room for a touch of sophisticated elegance.

nternally the LEKA Orangery Root otters ceiling perimeter lighting tor that pertect tinishing touch.

With a choice of colour and size options available you can be sure the LEKA Orangery Roof wil be the perfect finishing touch to your conservatory.