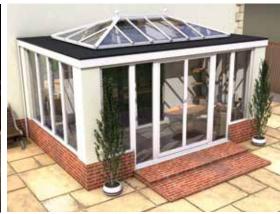

home of lightweight warm conservatory roofs

**LEKA** Living

By fitting a LEKA Warm Roof onto your conservatory you can enjoy your conservatory all year round. What's more, because the roo has the looks of a traditional extension, it will become a seamless addition to your home too.

The LEKA Warm Roof offers exceptional thermal qualities which enables your conservatory to stay warm on the coldest winter days and yet feel cool and comfortable during the heat of summer Suitable for new build conservatories and retrofit conservatories, the LEKA Warm Roof adds year-round comfort providing a technically superior conservatory roof option which is evidently practical too.