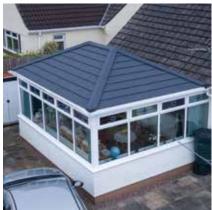

## The LEKA Roofing Difference

The LEKA Warm Roof has been designed and engineered to offer you so much more. It is a truly lightweight tiled conservatory roof with an overall U-Value of just  $0.15 W/m^2 K$ . This makes the LEKA Warm Roof one of the most lightweight and energy efficient roofs on the market today and offers the perfect balance between energy efficiency and comfortable living.

The roof is engineered and installed in layers offering the ultimate in energy efficiency. Not only will this offer savings on your energy bills, but will help reduce your carbon footprint. You will notice you have a quieter room too, thanks to the improved insulation that the LEKA Warm Roof offers.