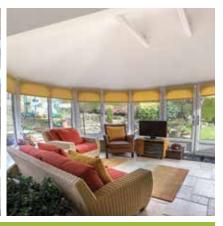

Our LEKA Warm Roof comes with a 40 year warranty and has received Jhai system approval.

The inside of your conservatory roof hasn't been forgotten either The LEKA Warm Roof comes with a traditional plaster finish for a clean, contemporary look. You can add some finishing touches too such as concealed lighting or maybe a VELUX roof window to bring in some additional light.