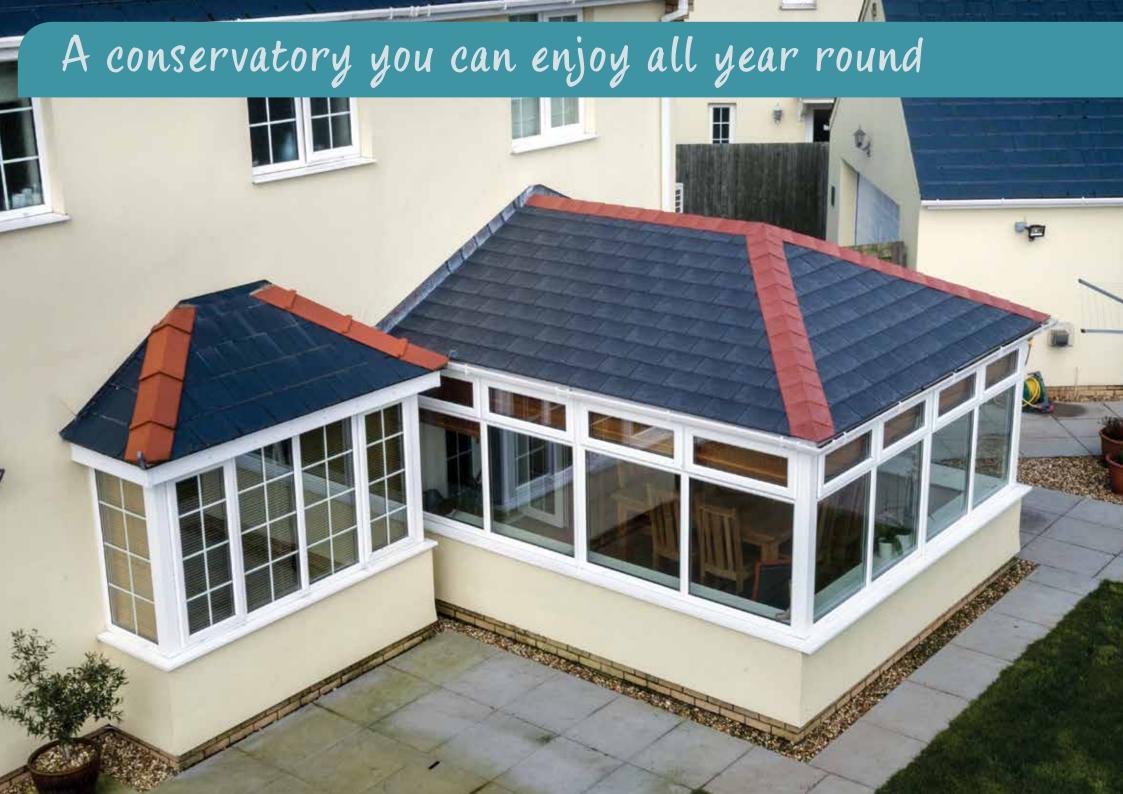

## Beautiful conservatory roofs

The addition of a bespoke conservatory is an exciting opportunity to let your imagination run free and create a conservatory that suits your individual tastes and needs. Adding a conservatory will gain precious extra living accommodation and its endless versatility will provide that additional space that can be used in a multitude of ways.

In choosing your conservatory, you will have no doubt given consideration to the look and feel of your additional room. A vital part of this thought process will be your choice of roof.

The LEKA Living collection offers the latest in conservatory roof technology. Whether you want the look and feel of a traditional extension or the timeless appeal of an elegant Orangery, the LEKA roof options available in this brochure have been designed with you in mind.

home of lightweight warm conservatory roofs

**LEKA** Living

By fitting a LEKA Warm Roof onto your conservatory you can enjoy your conservatory all year round. What's more, because the roo has the looks of a traditional extension, it will become a seamless addition to your home too.

The LEKA Warm Roof offers exceptional thermal qualities which enables your conservatory to stay warm on the coldest winter days and yet feel cool and comfortable during the heat of summer Suitable for new build conservatories and retrofit conservatories, the LEKA Warm Roof adds year-round comfort providing a technically superior conservatory roof option which is evidently practical too.