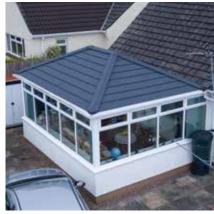

## Suitable for you

The LEKA Warm Room offers a choice of tile or slate options so you can select a colour and style to complement the existing roof o your home for a seamless, beautiful finish.

You can also choose trom Victorian, Edwardian, Gable Ended, Lean To and P Shaped designs to create the style that complements your property.

Our LEKA Warm Roof comes with a 40 year warranty and has received Jhai system approval.

The inside of your conservatory roof hasn't been forgotten either The LEKA Warm Roof comes with a traditional plaster finish for a clean, contemporary look. You can add some finishing touches too such as concealed lighting or maybe a VELUX roof window to bring in some additional light.