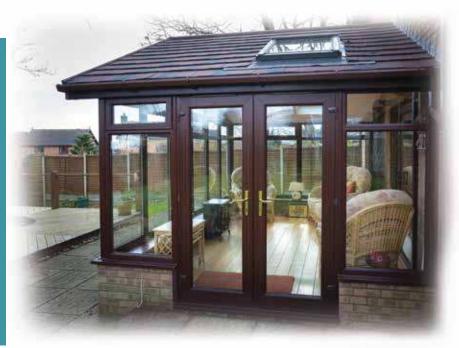

## Suitable for you

The LEKA Warm Room offers a choice of tile or slate options so you can select a colour and style to complement the existing roof o your home for a seamless, beautiful finish.

You can also choose trom Victorian, Edwardian, Gable Ended, Lean To and P Shaped designs to create the style that complements your property.

Our LEKA Warm Roof comes with a 40 year warranty and has received Jhai system approval.

The inside of your conservatory roof hasn't been forgotten either The LEKA Warm Roof comes with a traditional plaster finish for a clean, contemporary look. You can add some finishing touches too such as concealed lighting or maybe a VELUX roof window to bring in some additional light.