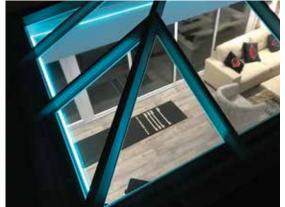

nternally the LEKA Orangery Root otters ceiling perimeter lighting tor that pertect tinishing touch.

With a choice of colour and size options available you can be sure the LEKA Orangery Roof wil be the perfect finishing touch to your conservatory.