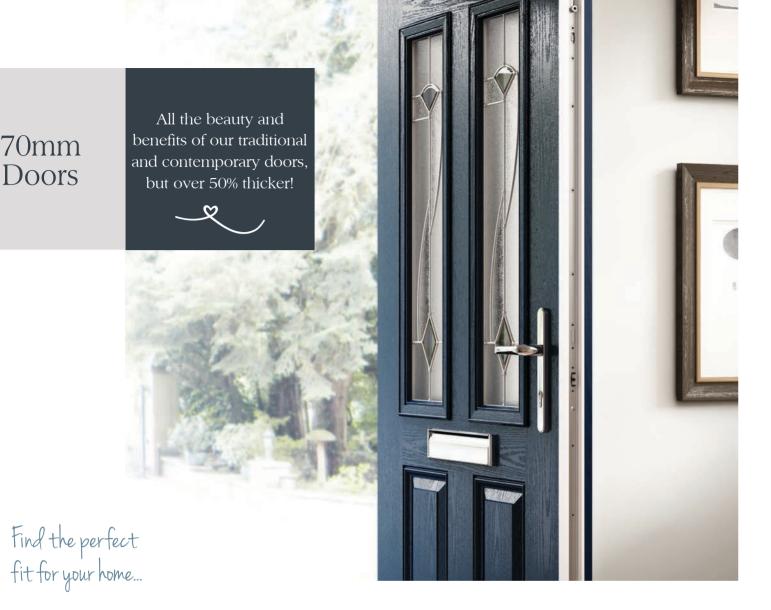

# Leave the outside world behind...

Keep the heat in and the sound out with our elite range of 70mm doors.

Sometimes it's the little things in life that can give the most satisfaction. The feel of reassurance and quality you get from closing a thicker and heavier door is a perfect example.

In addition to all the fantastic benefits of the core range, with our collection of 70mm doors you can enjoy a 25% better thermal efficiency to help the environment and your heating bills. Improved noise reduction also helps your home remain a sanctuary of peace and quiet.

### 70mm Doors

Flush ESC07-70 Kara glazing

ESC09-70 Aspen glazing

ESC19-70 Aspen glazing

ESC22-70 Kara glazing

Eclat Edwardian glazing

6 Panel

Esteem Aspen glazing

Craftsman Kara glazing

Classical Kara glazing

Elegance Kara glazing

Classical Half Glazed Monza glazing

70mm doors are available in Standard White or bespoke colours.

# 70mm doors are available with a choice of 4 glass patterns -

SELECT FROM ASPEN, EDWARDIAN, KARA OR MONZA. PLEASE NOTE; KARA COLOUR IS NOT AVAILABLE.

24