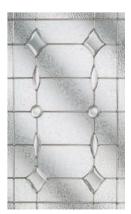

Savana

Scotia Zinc or Brass Caming.

Sierra

Trieste

Valentia

The Classical Half Glazed door is focussed on style and sophistication. A firm favourite with those with an eye for symmetry and a love of classic design.