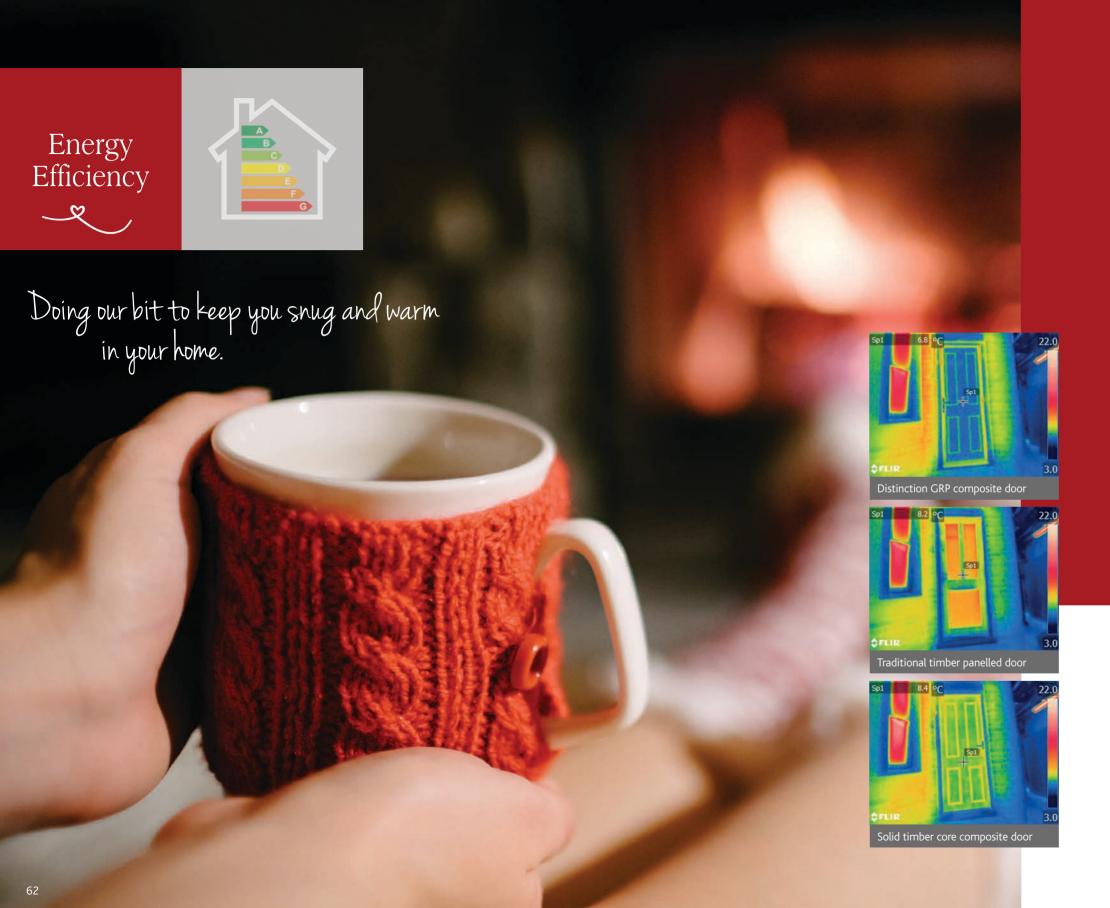

# Looking after our world and your wallet...

The rising cost of energy bills and the impact on the environment means we all want to keep our consumption to a minimum. One of the best ways to achieve this is to choose thermally efficient products which keep warmth in and cold out, saving money and emission levels.

Throughout our brochure you'll have seen that most doors display an energy rating. These are your guide to the most energy efficient products, with 'A' delivering the highest performance levels.

Tests prove a Distinction GRP Composite Door is -

More thermally efficient than a 48mm solid timber core composite door.

More thermally efficient than a 44mm traditional timber panelled door

Doors were tested at the University of Salford's Energy House. This represents a typical Salford 1919 terraced house and its construction represents 21% of the UK's current housing stock. The house has been reconstructed in a fully environmentally controllable chamber, in which climatic conditions can be maintained, varied, repeated and patterns monitored. For the test, the inside temperature of the Energy House was 25°C with an exterior temperature of 5°C.