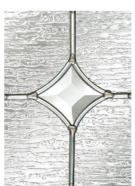

### Glass Designs

S

Elegance Arch lets light flood into your home whilst giving a softer feel from the stylish curved design. A large, single glazed panel highlights the delicate intricacies of the glass within.