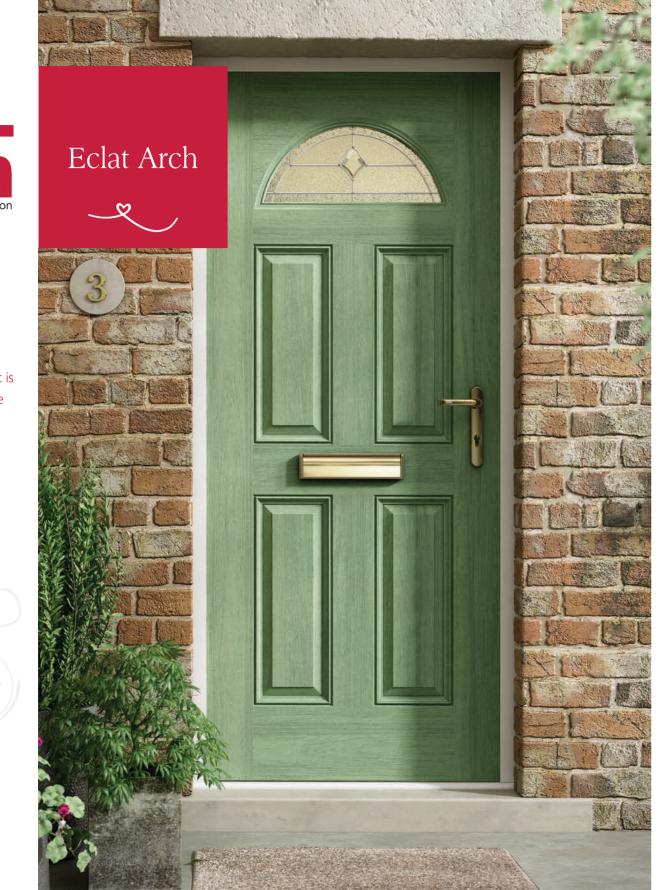

## NXT-GEN next-generation

Eclat Arch gives the perfect balance of style and privacy for your home. A traditional design that is complemented by the decorative glass focal point.