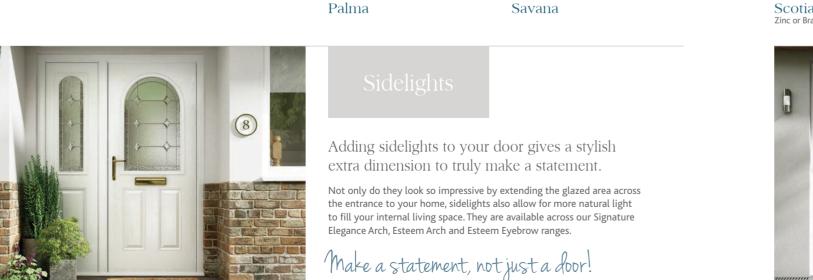

Sierra

Trieste

Valentia

It's always time to see the light...

Once you've chosen your door it's time to turn your attention to the detailing - deciding which glazing perfectly suits your choices, your home and your personality.

A decorative glazing panel adds style and personality to your door whilst letting natural light fill your home.

Designed to keep in the warmth and with a large range of different designs, colours and glass patterns to choose from; you are able to give your door the perfect finishing touch.