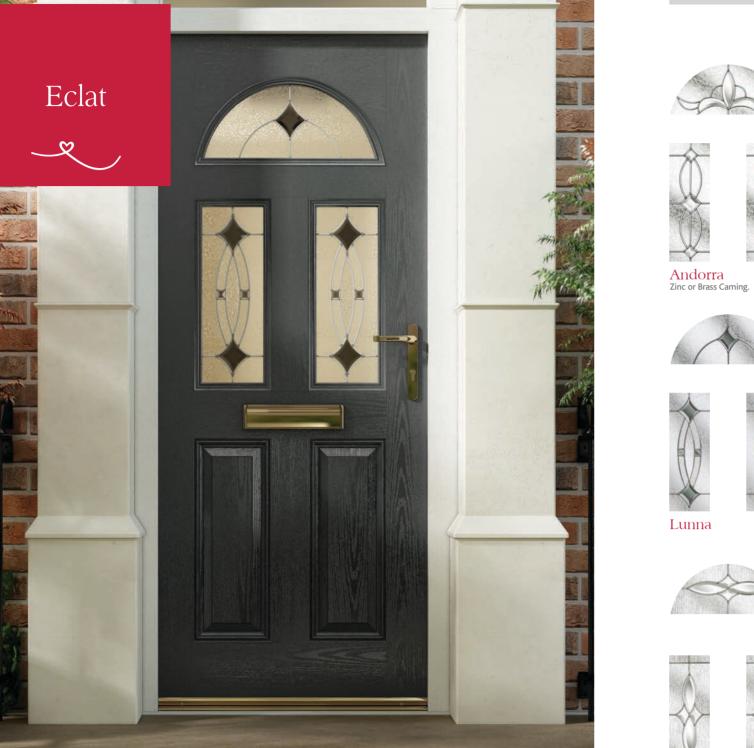

Low maintenance

Excellent weatherproofing

Superb sound insulation

Stunning aesthetics

A design classic in every way. Eclat gives a welcoming look to your front door, whilst the range of glass designs let you add your personality.

## NXT-GEN next-generation

Eclat Arch gives the perfect balance of style and privacy for your home. A traditional design that is complemented by the decorative glass focal point.