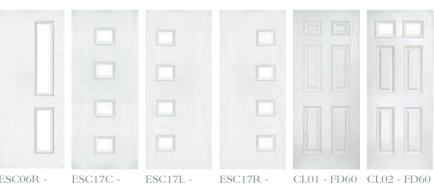

### FD30

CL01 - FD30 CL02 - FD30 CL03 - FD30 EC02 - FD30 EL01 - FD30 ES01 - FD30 ES02 - FD30

FD60

FD30

FD30

ESC17R - CL01 - FD60 CL02 - FD60

Sometimes we all like to stand out from the crowd...

What makes a Distinction Door so special?..