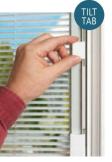

## Perfect when added security is essential.

An enclosed mini-blind is the perfect solution for controlling light and privacy in your home.

Mini-blinds can be handed left or right and have a simple control mechanism to be raised or tilted with one hand. This system uses a magnetic tab rather than a traditional cord, so is completely safe for use around children.

The mini-blind is enclosed within two panes of glass in the frame so never require painting and are protected from damage and dust. They are a stylish finishing touch to any external door.