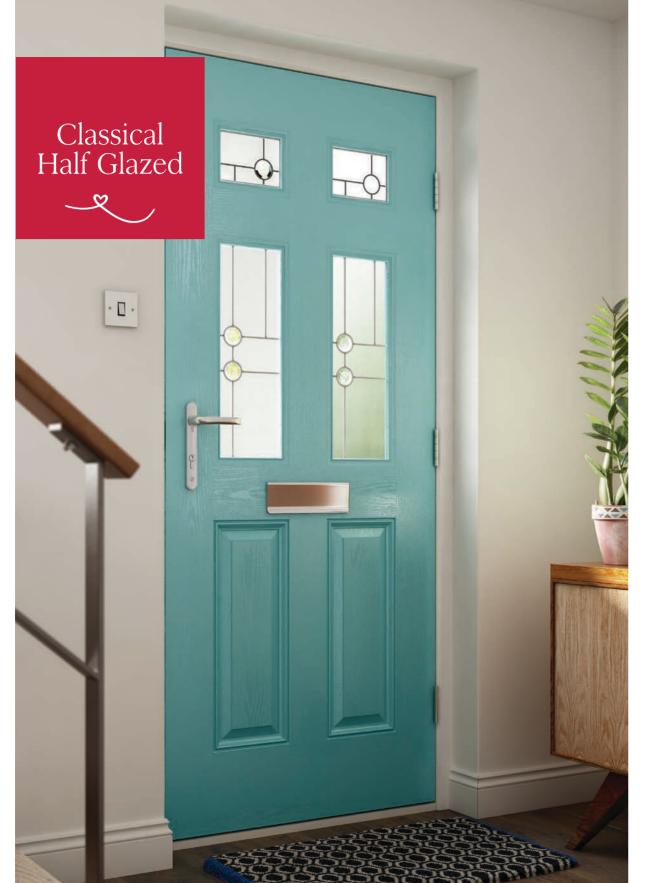

Savana

Scotia Zinc or Brass Caming.

Sierra

Trieste

Valentia

The Classical Half Glazed door is focussed on style and sophistication. A firm favourite with those with an eye for symmetry and a love of classic design.