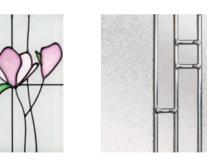

### Glass Designs

It's easy to see why
Elegance has been given
the name. A simple
design with a large, single
panel of glass; it is ideal
for those who love to
let light flood in to their
home.

Discover our sensational colour range

Turn to page 60 to see the complete **nxt-gen** colour range.

Andorra Zinc or Brass Caming.

Aspen

Edwardian

Kara Glass with Zinc or Brass Caming. Red/Blue/Green/Grey - Zinc only.

Lunna

Monza

Palma