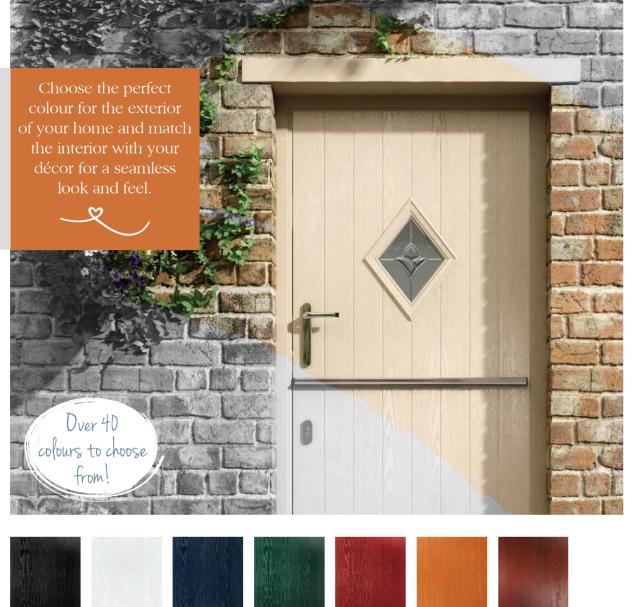

# The perfect blend of style and substance from Distinction Doors...

With a range of designs to give your home the presence it deserves, a selection of colours to perfectly fit your personality and a choice of glazing to add that extra sparkle; you won't just open the door when you get home - you'll feel like you've arrived.

> Discover our sensational colour range

Turn to page 60 to see the complete **nxt-gen** colour range.

Kara
Glass with Zinc or Brass Caming.
Red/Blue/Green/Grey - Zinc only.

Palma

Savana

Sierra

Valentia

# Bring Colour Into Your Life

Our standard colours

colours

Our Rustic Renown collection standard colours\*

Black

Black

White

White