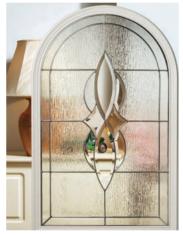

### Glass Designs

S

Elegance Arch lets light flood into your home whilst giving a softer feel from the stylish curved design. A large, single glazed panel highlights the delicate intricacies of the glass within.