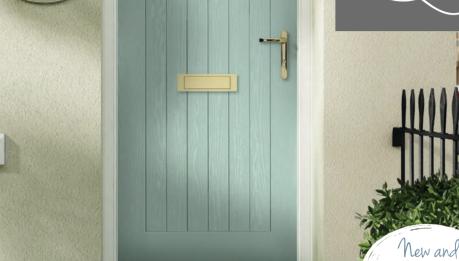

> Discover our sensational colour range

Turn to page 60 to see the complete **nxt-gen** colour range.

Kara
Glass with Zinc or Brass Caming.
Red/Blue/Green/Grey - Zinc only.

Palma

Savana

Sierra

Valentia

> Choose your door in the colour you love!

Turn to page 60 to see the complete **nxt-gen** colour range.

Andorra
Zinc or Brass Caming.

Aspen

Savana

Edwardian

Kara Glass with Zinc or Brass Caming.
Red/Blue/Green/Grey -