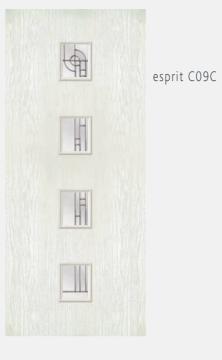

### Glass Designs

Contemporary patterns perfectly compliment the Esprit C17.

cubic

Dare to be different!..

An ultra modern approach destined to become a real focal point with the combination of sophisticated door styling and cool choices of glazing.