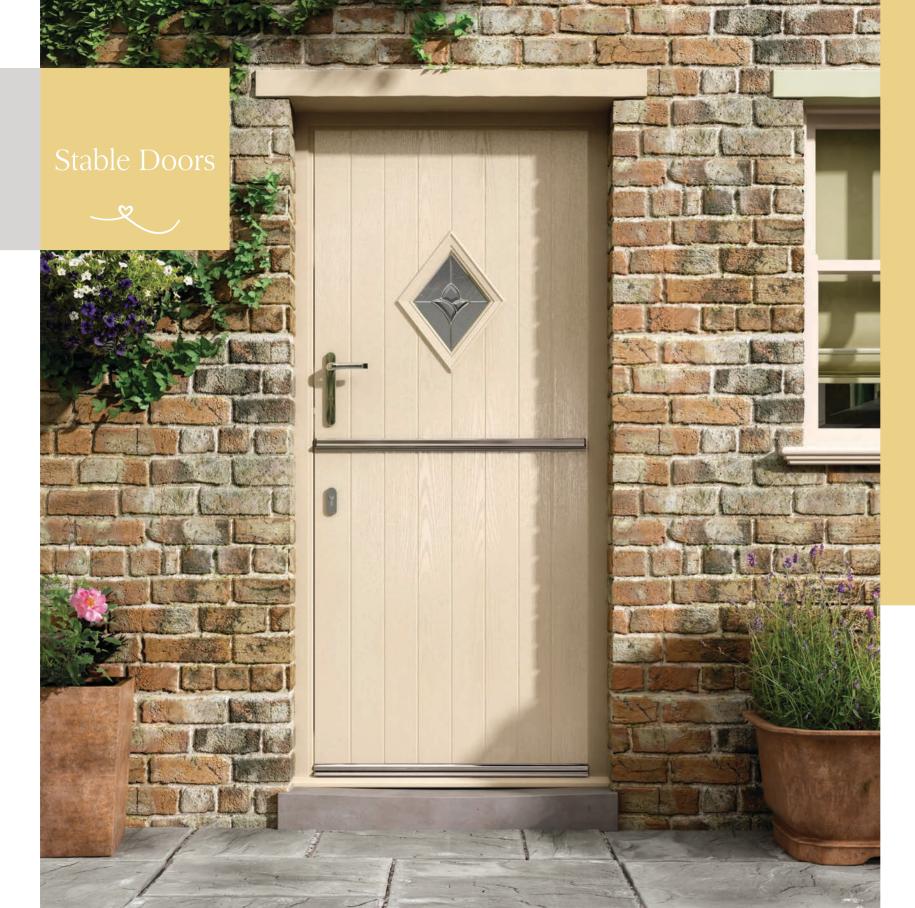

## Let the summer breeze flow through your home.

A stable door combines style and practicality whilst giving your front or back door a look of real class.

Many who have had a stable door would never go back to something more traditional – and it is easy to see why. They let light and fresh air flow through your home but also the peace of mind that children or pets remain safely inside.

Choose from the Renown door styles indicated for your Stable Door.

Stylish bi-fold doors are perfect for connecting your home and garden.

Make the most of those long hot summer days with our stunning French doors.