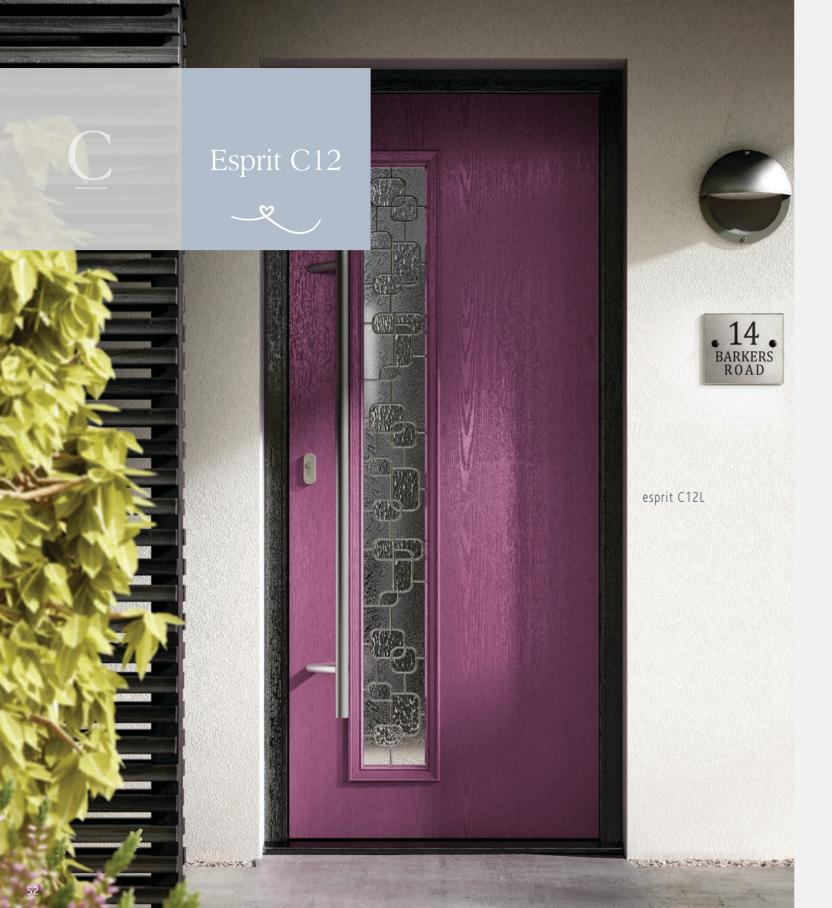

## NXT-GEN next-generation

Eclat Arch gives the perfect balance of style and privacy for your home. A traditional design that is complemented by the decorative glass focal point.