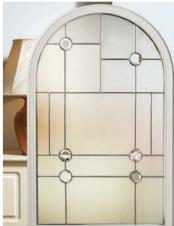

Savana

Scotia Zinc or Brass Caming.

Sierra

Trieste

Valentia

The Classical Half Glazed door is focussed on style and sophistication. A firm favourite with those with an eye for symmetry and a love of classic design.