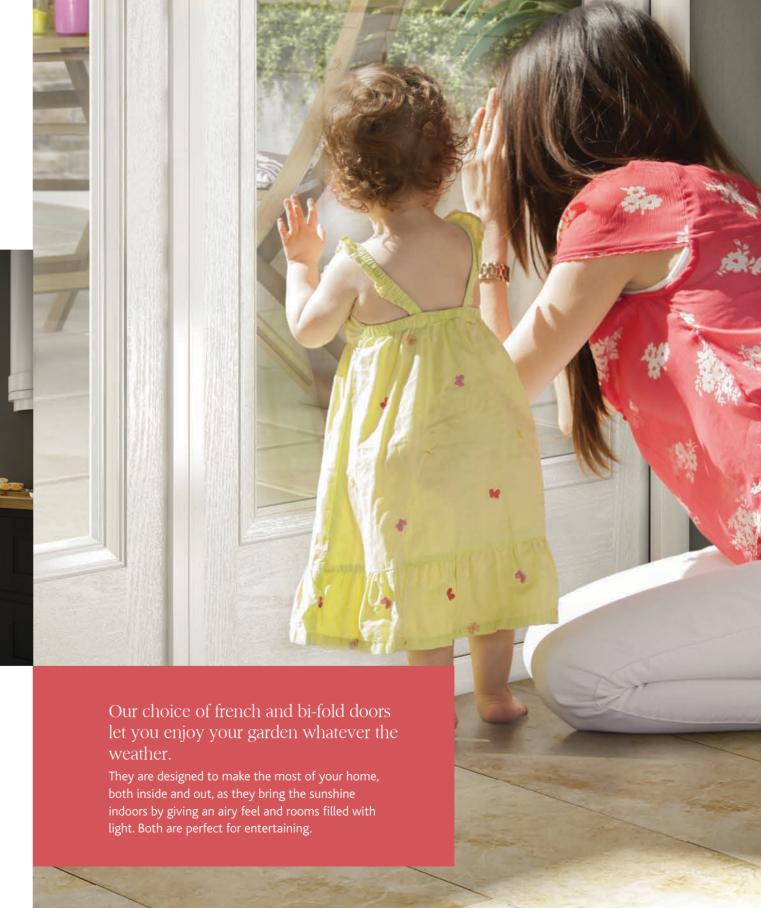

## Let the summer breeze flow through your home.

A stable door combines style and practicality whilst giving your front or back door a look of real class.

Many who have had a stable door would never go back to something more traditional – and it is easy to see why. They let light and fresh air flow through your home but also the peace of mind that children or pets remain safely inside.

Choose from the Renown door styles indicated for your Stable Door.

Stylish bi-fold doors are perfect for connecting your home and garden.

Make the most of those long hot summer days with our stunning French doors.