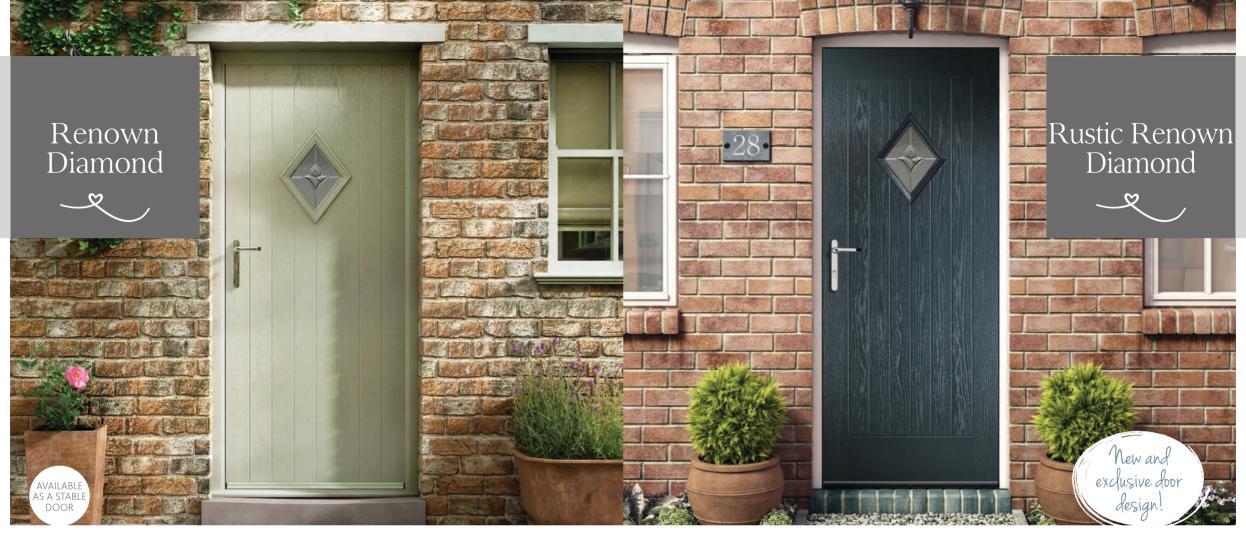

Trieste

Give your front door a feel of rural charm and grace.

AVAILABLE AS A STABLE DOOR

Andorra Zinc or Brass Caming.

00 EE

Renown

Aspen

Savana

Providing a vintage look without compromising on modern design features.

Choose your door in the colour you love!

Turn to page 60 to see the complete Rustic Renown standard colour range.

33

Glass Designs

|-0-

Stand out from the crowd with a diamond glazing panel. It works perfectly with the classic countryside feel of the door itself.

Glass Designs

Zinc only.

Andorra Zinc or Brass Caming. Edwardian Palma Savana Aspen Kara Glass with Zinc or Brass Caming. Red/Blue/Green/Grey -Sierra Trieste Lunna Monza

Rustic by name, rustic by nature. A beautiful design which blends with the diamond shaped glazing to give a sophisticated finished look.

Choose your door in the colour you love!

Turn to page 60 to see the complete Rustic Renown standard colour range.