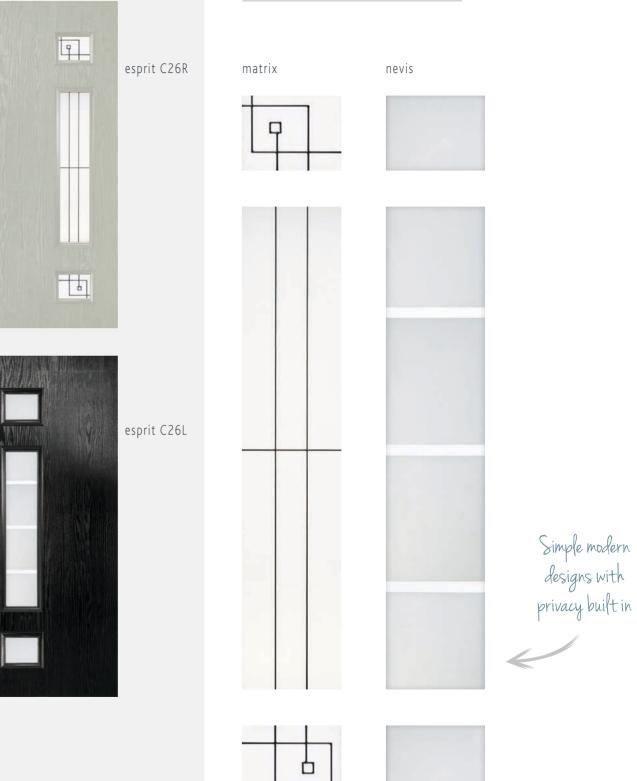

## NXT-GEN next-generation

Eclat Arch gives the perfect balance of style and privacy for your home. A traditional design that is complemented by the decorative glass focal point.

The ultimate finishing touch for your door...

12 outstanding styles of glazing

Triple glazed

Create a beautiful focal point

Traditional to contemporary choices

Allow light to flood into your home

Z Easy to clean and maintain

## Perfect when added security is essential.

An enclosed mini-blind is the perfect solution for controlling light and privacy in your home.

Mini-blinds can be handed left or right and have a simple control mechanism to be raised or tilted with one hand. This system uses a magnetic tab rather than a traditional cord, so is completely safe for use around children.

The mini-blind is enclosed within two panes of glass in the frame so never require painting and are protected from damage and dust. They are a stylish finishing touch to any external door.