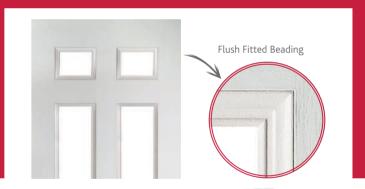

This can be seen very clearly in the latest addition to our range. It's called next-generation, and for very good reason. The range features our latest innovation where the flush-fitted innerframe sits level with the moulding to give sleek lines and a finish which is unsurpassed.