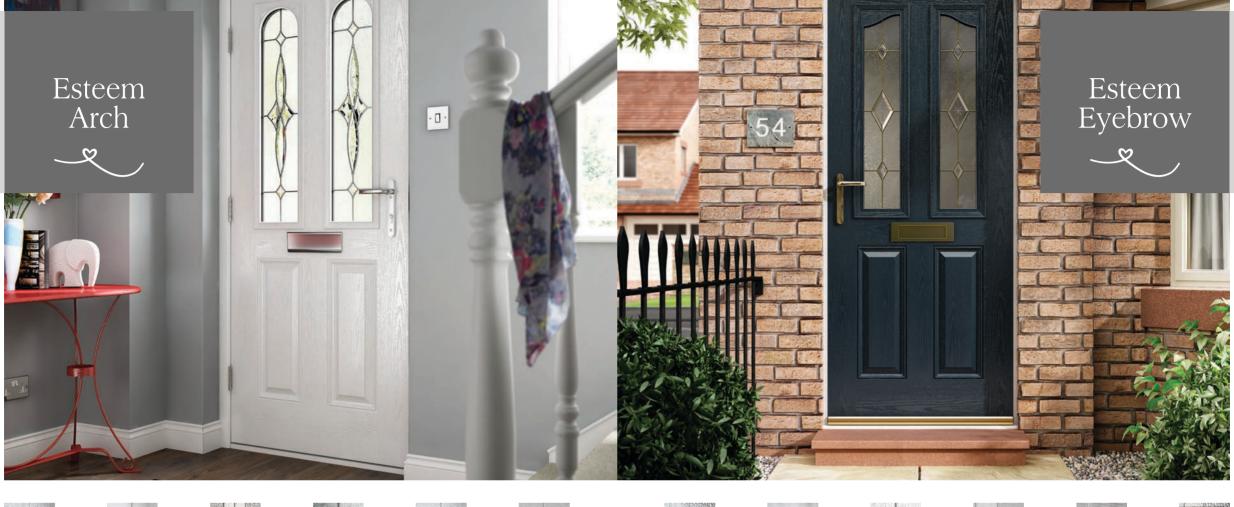

## NXT-GEN next-generation

Eclat Arch gives the perfect balance of style and privacy for your home. A traditional design that is complemented by the decorative glass focal point.

Scotia Zinc or Brass Caming.

Sierra

Trieste

Valentia

An intricate twist on the Esteem range. Curved detailing in the glazing panels gives a softer look to your front door.

The Esteem Eyebrow perfectly complements your choice of glazing panel to give a unique and stylish feel.