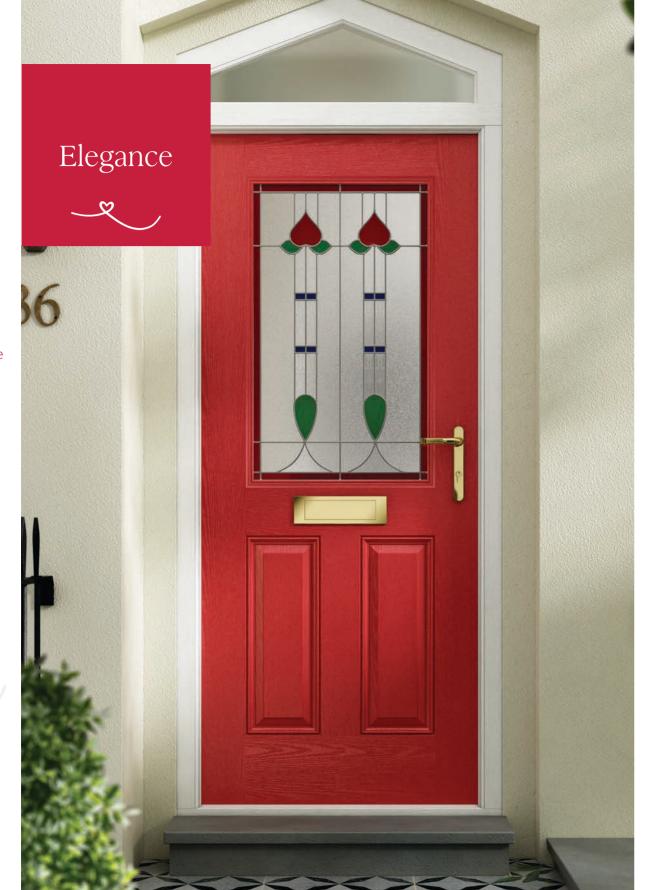

## NXT-GEN next-generation

Eclat Arch gives the perfect balance of style and privacy for your home. A traditional design that is complemented by the decorative glass focal point.