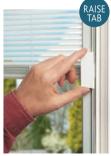

## Perfect when added security is essential.

An enclosed mini-blind is the perfect solution for controlling light and privacy in your home.

Mini-blinds can be handed left or right and have a simple control mechanism to be raised or tilted with one hand. This system uses a magnetic tab rather than a traditional cord, so is completely safe for use around children.

The mini-blind is enclosed within two panes of glass in the frame so never require painting and are protected from damage and dust. They are a stylish finishing touch to any external door.