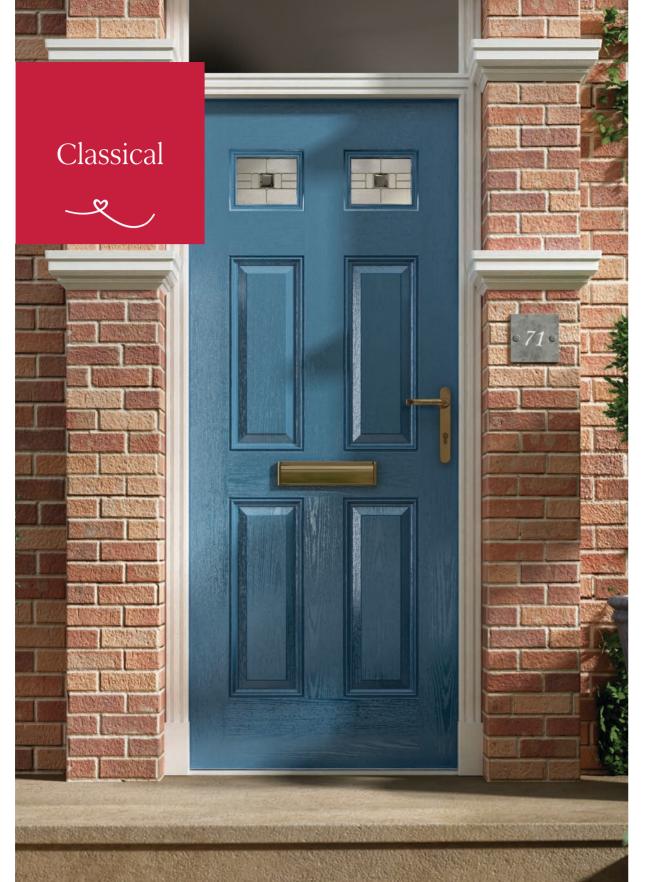

Savana

Scotia Zinc or Brass Caming.

Sierra

Trieste

Valentia

The Classical Half Glazed door is focussed on style and sophistication. A firm favourite with those with an eye for symmetry and a love of classic design.

The Classical door really lives up to its name. Decorative glazed panels let you add your own finesse into a design which gives elegance and privacy.

> Choose your door in the colour you love!

Turn to page 60 to see the complete **nxt-gen** colour range.