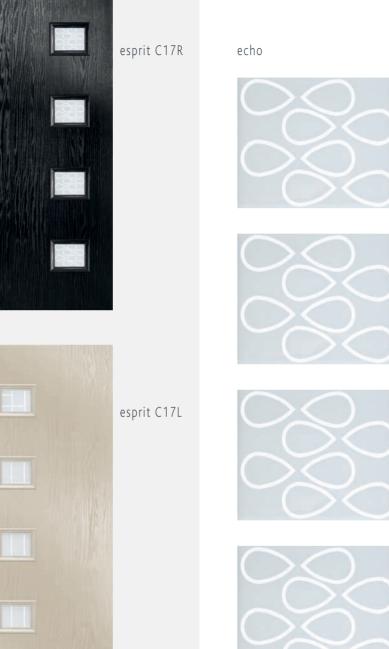

### Glass Designs

Contemporary patterns perfectly compliment the Esprit C17.

cubic

Dare to be different!..

An ultra modern approach destined to become a real focal point with the combination of sophisticated door styling and cool choices of glazing.