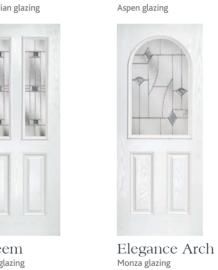

Savana

Scotia Zinc or Brass Caming

Sierra

Trieste

Valentia

Esteem is one of our most popular designs for very obvious reasons. The two glass panels are a stunning feature that will make you proud to come home.

### Glass Designs

It's easy to see why
Elegance has been given
the name. A simple
design with a large, single
panel of glass; it is ideal
for those who love to
let light flood in to their
home.

Discover our sensational colour range