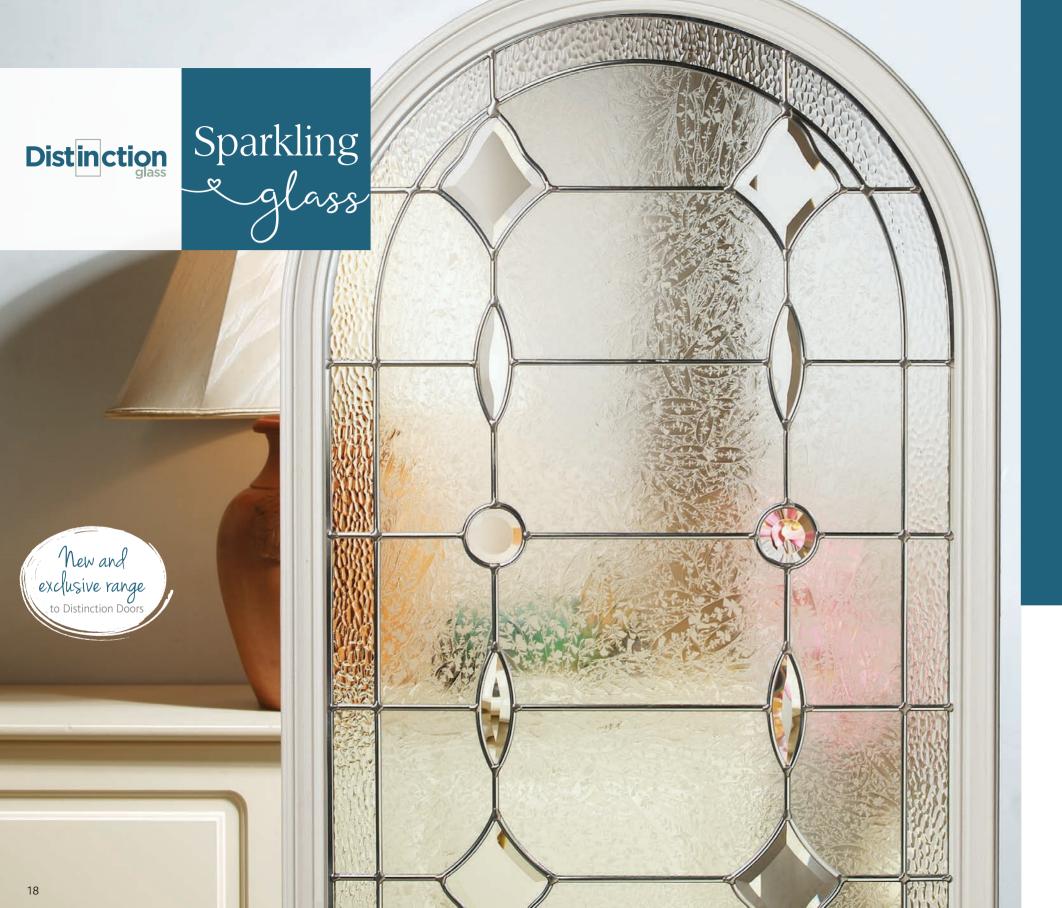

The ultimate finishing touch for your door...

12 outstanding styles of glazing

Triple glazed

Create a beautiful focal point

Traditional to contemporary choices

Allow light to flood into your home

Z Easy to clean and maintain

✓ Sophisticated and seamless

V Laminated glass for extra security