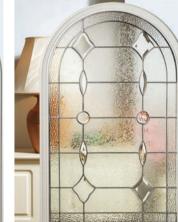

The Classical door really lives up to its name. Decorative glazed panels let you add your own finesse into a design which gives elegance and privacy.

> Choose your door in the colour you love!

Turn to page 60 to see the complete **nxt-gen** colour range.