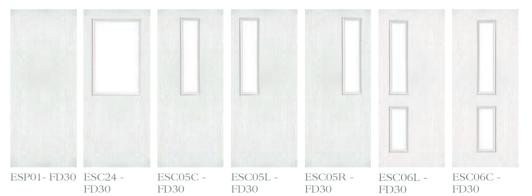

### FD30

CL01 - FD30 CL02 - FD30 CL03 - FD30 EC02 - FD30 EL01 - FD30 ES01 - FD30 ES02 - FD30

FD60

FD30

FD30

ESC17R - CL01 - FD60 CL02 - FD60

Sometimes we all like to stand out from the crowd...

What makes a Distinction Door so special?..