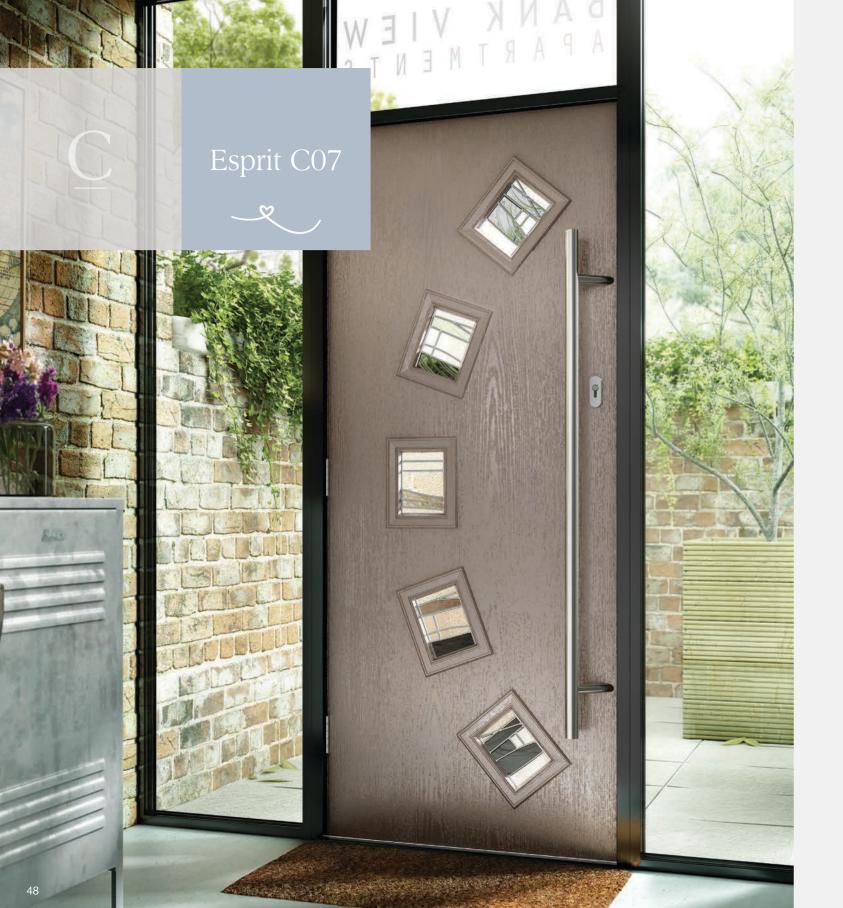

### Glass Designs

Contemporary patterns perfectly compliment the Esprit C17.

cubic

Dare to be different!..

An ultra modern approach destined to become a real focal point with the combination of sophisticated door styling and cool choices of glazing.