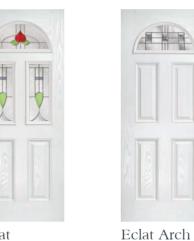

Low maintenance

Excellent weatherproofing

Superb sound insulation

Stunning aesthetics

A design classic in every way. Eclat gives a welcoming look to your front door, whilst the range of glass designs let you add your personality.

## NXT-GEN next-generation

Eclat Arch gives the perfect balance of style and privacy for your home. A traditional design that is complemented by the decorative glass focal point.