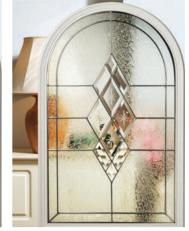

## NXT-GEN next-generation

Eclat Arch gives the perfect balance of style and privacy for your home. A traditional design that is complemented by the decorative glass focal point.