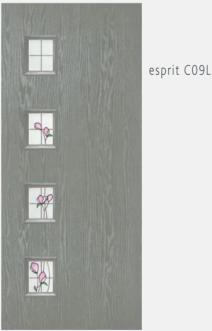

bloom

esprit CO9R

Esprit C09

radiant

### Glass Designs

Contemporary patterns perfectly compliment the Esprit C17.

cubic

Dare to be different!..

An ultra modern approach destined to become a real focal point with the combination of sophisticated door styling and cool choices of glazing.