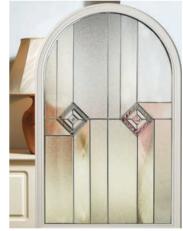

## NXT-GEN next-generation

Eclat Arch gives the perfect balance of style and privacy for your home. A traditional design that is complemented by the decorative glass focal point.