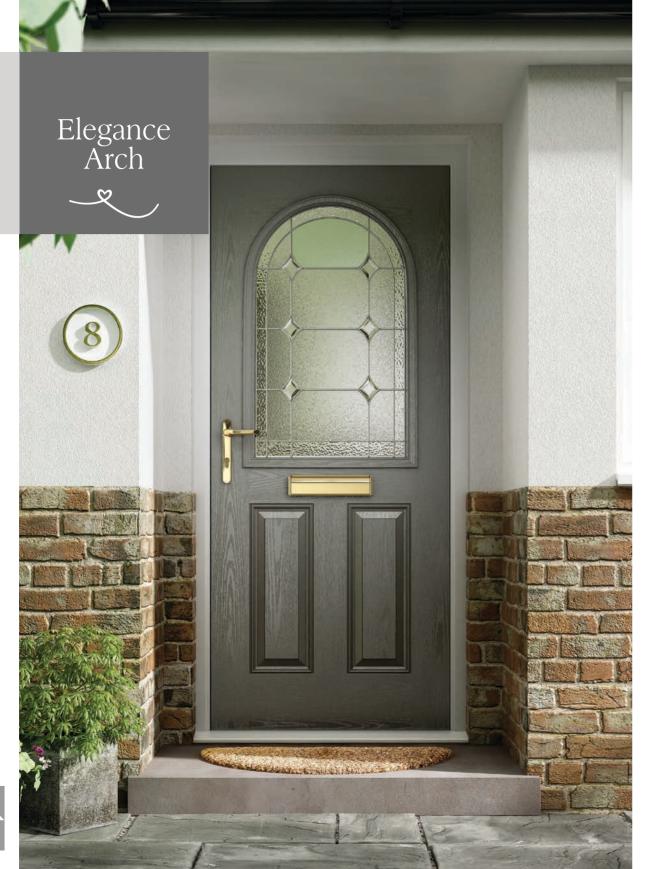

### Glass Designs

S

Elegance Arch lets light flood into your home whilst giving a softer feel from the stylish curved design. A large, single glazed panel highlights the delicate intricacies of the glass within.