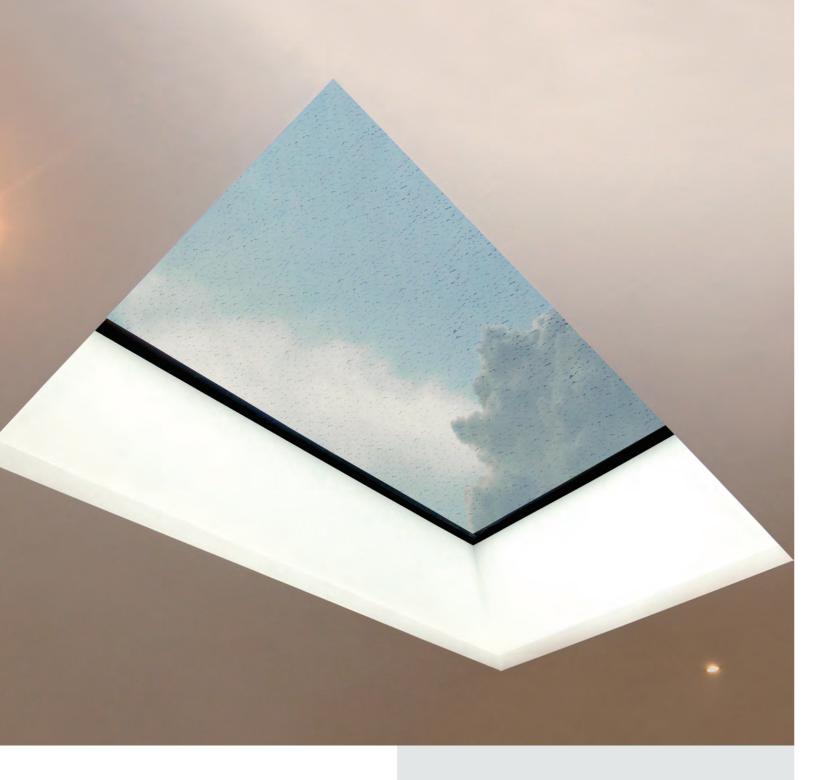

## THE SPECTACULAR NEW FRAMELESS ROOF-LIGHT WITH FULL THERMAL BREAK

**Enjoy the sky above without obstruction.** InfiniLIGHT lets natural light flood in with no frame to block your view, whilst the latest thermal technology helps to create unprecedented insulation levels. Fully thermally-broken profile

Frameless internal finish

Flush-glazed external finish

Walk-on glazing option

Designed for rapid installation

1000 kg