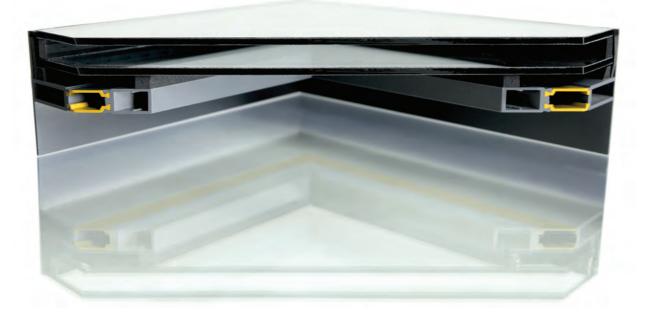

## THE SPECTACULAR NEW FRAMELESS ROOF-LIGHT WITH FULL THERMAL BREAK

**Enjoy the sky above without obstruction.** InfiniLIGHT lets natural light flood in with no frame to block your view, whilst the latest thermal technology helps to create unprecedented insulation levels. Fully thermally-broken profile

Frameless internal finish

Flush-glazed external finish

Walk-on glazing option

Designed for rapid installation

1000 kg