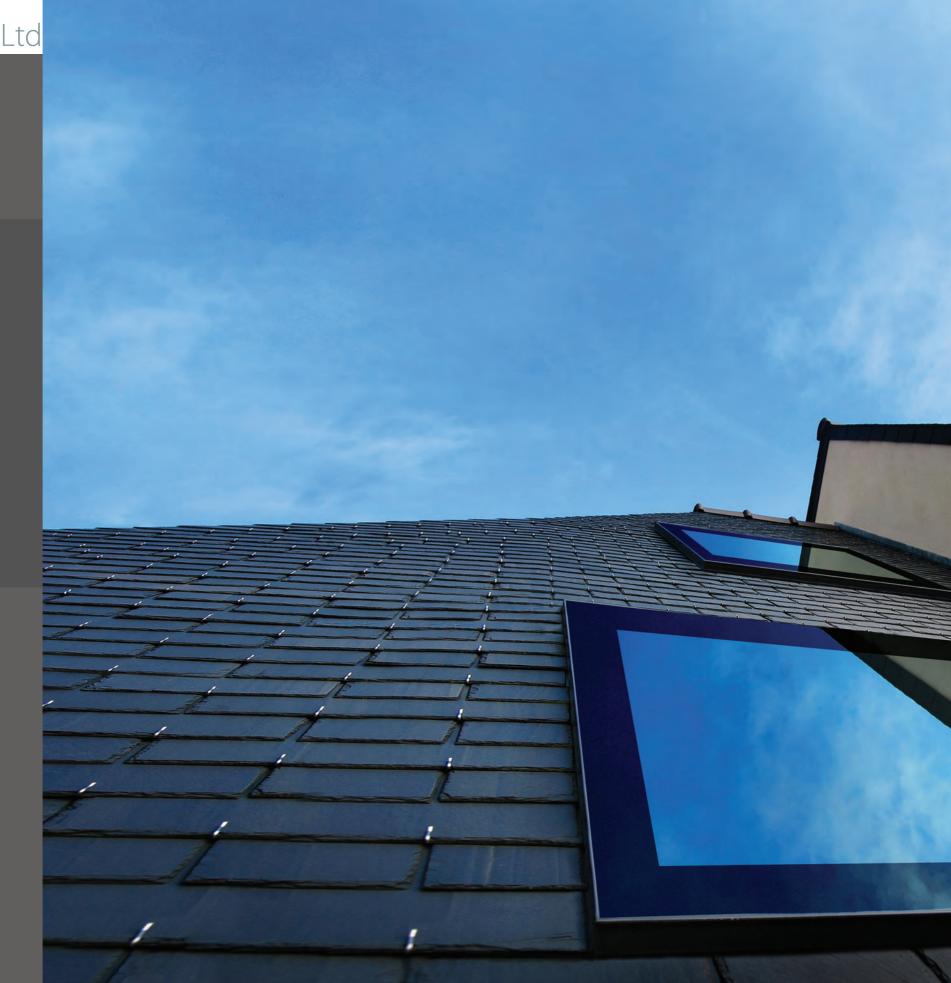

## ENJOY THE SKY ABOVE

Arkay Windows

Size Limits 3000mm (Larger Available on Request) 2000mm (Larger Available on Request)

Maximum Weight

Maximum Length

Maximum Width

| PROFILE HEIGHT | 102 mm              | PERFORMANCE      |                             |
|----------------|---------------------|------------------|-----------------------------|
|                | 24mm-60mm           | U-VALUE          | From 1.0 W/m <sup>2</sup> K |
| GLAZING METHOD | Structurally bonded | AIR PERMEABILITY | Class 4                     |
|                | 5 Degrees           | WATER TIGHTNESS  | Class 9A                    |
| MAXIMUM FALL   | 25 Degrees          | WIND RESISTANCE  | Class A4                    |

## THE SPECTACULAR NEW FRAMELESS ROOF-LIGHT WITH FULL THERMAL BREAK

**Enjoy the sky above without obstruction.** InfiniLIGHT lets natural light flood in with no frame to block your view, whilst the latest thermal technology helps to create unprecedented insulation levels. Fully thermally-broken profile